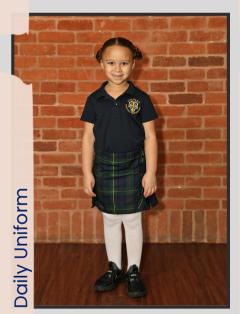

## PreK 4 - 2nd Grade

- Dress uniform days are marked on the ParentSquare calendar
- Daily uniforms are worn Monday through Thursday
- Spirit Dress Days are the first and third Friday of every month