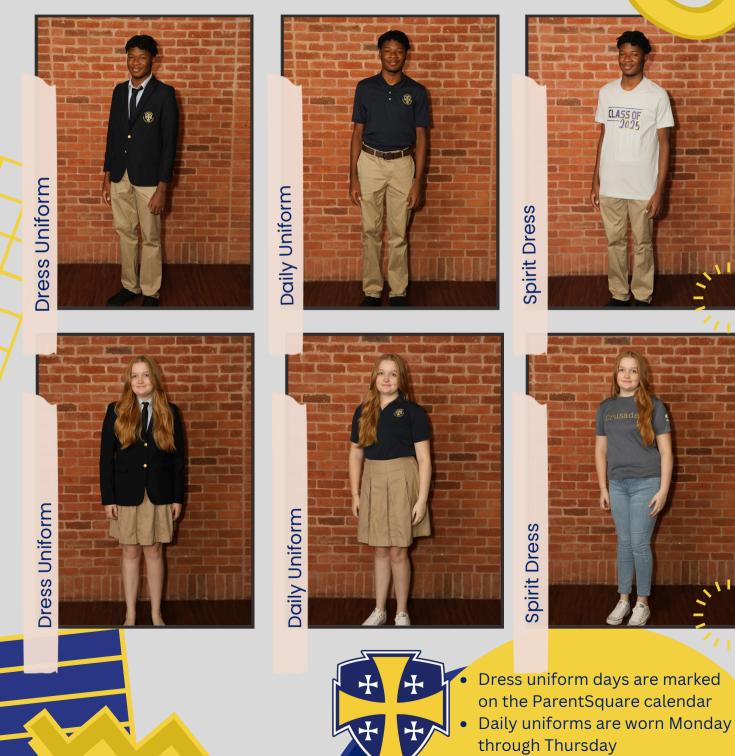

### Calvary Episcopal Preparatory 6th - 8th Grade

- Dress uniform days are marked on the ParentSquare calendar
- Daily uniforms are worn Monday through Thursday
- Spirit Dress Days are the first and third Friday of every month

# Calvary Episcopal Preparatory High School

• Spirit Dress Days are the first and third Friday of every month