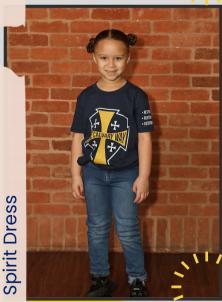

## PreK 4 - 2nd Grade

- Dress uniform days are marked on the ParentSquare calendar
- Daily uniforms are worn Monday through Thursday
- Spirit Dress Days are the first and third Friday of every month