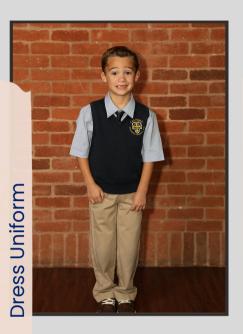

## PreK 4 - 2nd Grade

- Dress uniform days are marked on the ParentSquare calendar
- Daily uniforms are worn Monday through Thursday
- Spirit Dress Days are the first and third Friday of every month