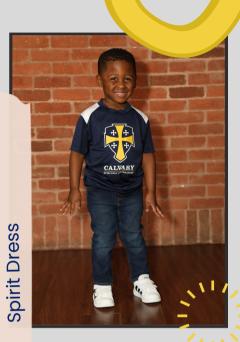

#### Calvary Episcopal Preparatory

PreK 3

**Dress Uniform** 

- Dress uniform days are marked on the ParentSquare calendar
- Daily uniforms are worn Monday through Thursday
- Spirit Dress Days are the first and third Friday of every month