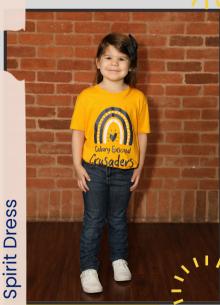

#### Calvary Episcopal Preparatory

PreK 3

**Dress Uniform** 

- Dress uniform days are marked on the ParentSquare calendar
- Daily uniforms are worn Monday through Thursday
- Spirit Dress Days are the first and third Friday of every month