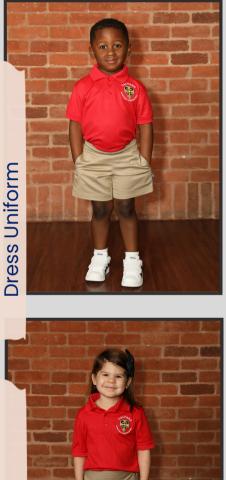

#### Calvary Episcopal Preparatory

PreK 3

**Dress Uniform** 

- Dress uniform days are marked on the ParentSquare calendar
- Daily uniforms are worn Monday through Thursday
- Spirit Dress Days are the first and third Friday of every month