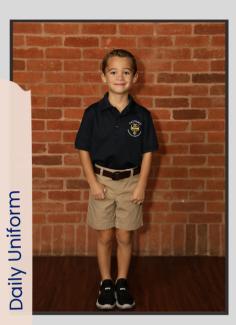

#### Calvary Episcopal Preparatory

PreK 3

**Dress Uniform** 

- Dress uniform days are marked on the ParentSquare calendar
- Daily uniforms are worn Monday through Thursday
- Spirit Dress Days are the first and third Friday of every month