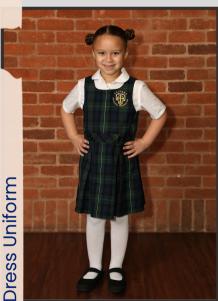

## PreK 4 - 2nd Grade

- Dress uniform days are marked on the ParentSquare calendar
- Daily uniforms are worn Monday through Thursday
- Spirit Dress Days are the first Friday of every month