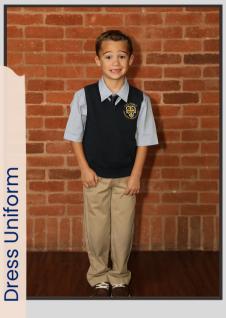

## PreK 4 - 2nd Grade

- Dress uniform days are marked on the ParentSquare calendar
- Daily uniforms are worn Monday through Thursday
- Spirit Dress Days are the first Friday of every month