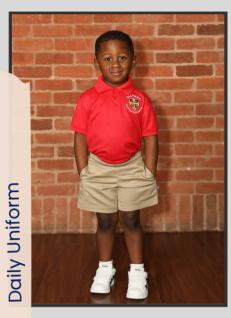

#### Calvary Episcopal Preparatory

PreK 3

- Dress uniform days are marked on the ParentSquare calendar
- Daily uniforms are worn Monday through Thursday
- Spirit Dress Days are the first Friday of every month