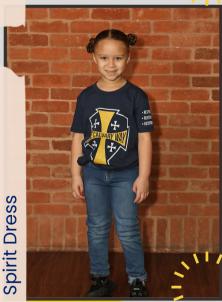

#### Calvary Episcopal Preparatory

PreK 3

- Dress uniform days are marked on the ParentSquare calendar
- Daily uniforms are worn Monday through Thursday
- Spirit Dress Days are the first Friday of every month

## PreK 4 - 2nd Grade

- Dress uniform days are marked on the ParentSquare calendar
- Daily uniforms are worn Monday through Thursday
- Spirit Dress Days are the first Friday of every month

# Calvary Episcopal Preparatory High School

• Spirit Dress Days are the first Friday of every month