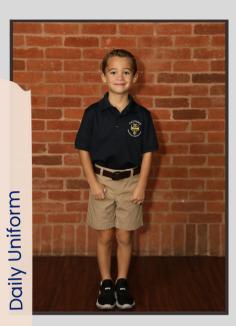

#### Calvary Episcopal Preparatory

PreK 3

- Dress uniform days are marked on the ParentSquare calendar
- Daily uniforms are worn Monday through Thursday
- Spirit Dress Days are the first Friday of every month

## PreK 4 - 2nd Grade

- Dress uniform days are marked on the ParentSquare calendar
- Daily uniforms are worn Monday through Thursday
- Spirit Dress Days are the first Friday of every month