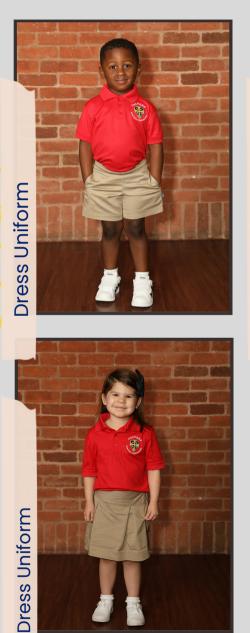

#### Calvary Episcopal Preparatory

PreK 3

- Dress uniform days are marked on the ParentSquare calendar
- Daily uniforms are worn Monday through Thursday
- Spirit Dress Days are the first Friday of every month