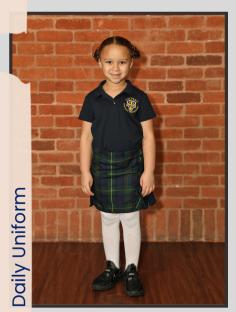

#### Calvary Episcopal Preparatory

PreK 3

- Dress uniform days are marked on the ParentSquare calendar
- Daily uniforms are worn Monday through Thursday
- Spirit Dress Days are the first Friday of every month

## PreK 4 - 2nd Grade

- Dress uniform days are marked on the ParentSquare calendar
- Daily uniforms are worn Monday through Thursday
- Spirit Dress Days are the first Friday of every month